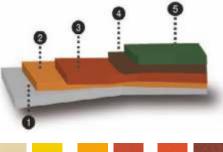

## **POLTRACK JOGGING TRACK**

Elastic, seamless, flexible coloured flooring, ideal for jogging tracks in total thickness of 18mm.

It consists of a shock-pad base of 2 layers. First layer is a mixture of **PU BINDER 1118** and **RECYCLED RUBBER 858-SBR** granules and the second layer is a flexible, colored mixture of **PU BINDER 1118** and **EPDM** granules. Follows the PU self-leveling coating, **POLYSPORT PU 1051** with **EPDM DUST** as a sealing layer and finally the PU, UV-resistant aliphatic top coating, **POLYSPORT 1052**, in two crossing layers.

## Steps:

- 1. **PU PRIMER 870 Polyurethane primer.** Applied by airless sprayer or brush.
- 2. **Mixture of PU BINDER 1118 and RECYCLED RUBBER 858** (in granulometry of 2-5mm or 3-5mm) applied by paving machine.
- 3. **Mixture of PU BINDER 1118 and EPDM 856** (in granulometry of 0.5-1.5mm) applied by paving machine.
- 4. **Mixture of POLYSPORT PU 1051** and **EPDM dust** as a sealing layer for filling the porous of the prefabricated subfloor of sports flooring such as **ISOPOL 854** or wet-pour cushion shock-pads. Applied by flat trowel.
- 5. POLYSPORT 1052 UV-resistant, polyurethane, twocomponent, top coating for outdoor sports flooring. Applied, in two crossing layers by airless sprayer or a short haired mohair roller.

## Description

PU PRIMER 870 - Polyurethane primer.

| PU PRIMER 870 - Polyurethane primer.                                                                 | for 2 layers                             |
|------------------------------------------------------------------------------------------------------|------------------------------------------|
| BASE LAYER                                                                                           |                                          |
| PU BINDER 1118 - Polyurethane binder.                                                                | 1.2kg/m <sup>2</sup><br>for 12mm mixture |
| RECYCLED RUBBER 858 in granulometry of 2-5mm or 3-5mm.                                               | 7.2kg/m <sup>2</sup><br>for 12mm mixture |
| TOP LAYER                                                                                            |                                          |
| PU BINDER 1118 - Polyurethane binder.                                                                | 1kg/m <sup>2</sup><br>for 5mm mixture    |
| EPDM 856 in granulometry of 0.5-1.5mm.                                                               | 5kg/m <sup>2</sup><br>for 5mm mixture    |
| SEALING LAYER                                                                                        |                                          |
| POLYSPORT PU 1051 - Polyurethane, self-leveling, two-component coat for outdoor sports surfaces.     | 1.3kg/m <sup>2</sup>                     |
| EPDM DUST.                                                                                           | 0.2kg/m <sup>2</sup>                     |
| TOP COATING                                                                                          |                                          |
| POLYSPORT 1052 - UV-resistant, polyurethane, two-component, top coating for outdoor sports flooring. | 0.3kg/m <sup>2</sup><br>for 2 layers     |