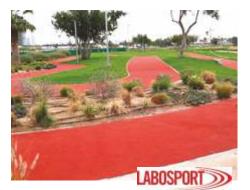

## **JOGGING TRACKS**

## **POLTRACK JOGGING TRACK**

Elastic, seamless, flexible coloured flooring, ideal for jogging tracks in total thickness of 18mm.

It consists of a shock-pad base of 2 layers. First layer is a mixture of **PU BINDER 1118** and **RECYCLED RUBBER 858-SBR** granules and the second layer is a flexible, colored mixture of **PU BINDER 1118** and **EPDM** granules. Follows the PU self-leveling coating, **POLYSPORT PU 1051** with **EPDM DUST** as a sealing layer and finally the PU, UV-resistant aliphatic top coating, **POLYSPORT 1052**, in two crossing layers.

Certified system by LABOSPORT Institute.